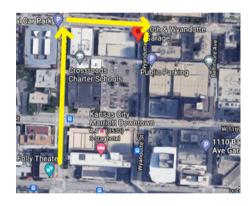

#### 10TH AND WYANDOTTE GARAGE

1004 WYANDOTTE ST, KANSAS CITY, MO 64105

- Exit the drive and take a right down Central St. Go 2 blocks north take a right on 10th St. Go one block east and take a right on Wyandotte. Garage is on the corner of 10th street and Wyandotte on the right.
- · Garage is 7 feet throughout.
- Parking Rates are \$1 for every 20 minutes. \$10 daily max. \$10 Lost ticket.
- Card Only Visa, Master Card, American Express, and Discover

### 1036 WYANDOTTE GARAGE

1036 WYANDOTTE ST, KANSAS CITY, MO 64105

- Exit the drive and take a right down Central St. Go 2 blocks north take a right on 10th St. Go one block east and take a right on Wyandotte. Directly across from the YMCA parking lot. 1036
   Wyandotte Garage is on the left.
- Garage is 6 feet 8 inches throughout.
- Parking Rates are \$1 for every 20 minutes. \$10 daily max. \$10 Lost ticket.
- Card Only Visa, Master Card, American Express, and Discover