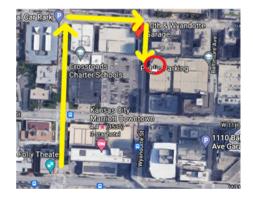

#### 10TH AND WYANDOTTE GARAGE

1004 WYANDOTTE ST, KANSAS CITY, MO 64105

- Exit the drive and take a right down Central St. Go 2 blocks north take a right on 10th St. Go one block east and take a right on Wyandotte. Garage is on the corner of 10th street and Wyandotte on the right.
- · Garage is 7 feet throughout.
- Parking Rates are \$1 for every 20 minutes. \$10 daily max. \$10 Lost ticket.
- Card Only Visa, Master Card, American Express, and Discover

### 1036 WYANDOTTE GARAGE

1036 WYANDOTTE ST, KANSAS CITY, MO 64105

- Exit the drive and take a right down Central St. Go 2 blocks north take a right on 10th St. Go one block east and take a right on Wyandotte. Directly across from the YMCA parking lot. 1036
   Wyandotte Garage is on the left.
- Garage is 6 feet 8 inches throughout.
- Parking Rates are \$1 for every 20 minutes. \$10 daily max. \$10 Lost ticket.
- Card Only Visa, Master Card, American Express, and Discover