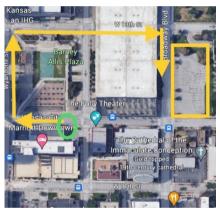

#### 10TH AND WYANDOTTE GARAGE

1004 WYANDOTTE ST, KANSAS CITY, MO 64105

- Exit the drive and take a right down Central St. Go 2 blocks north take a right on 10th St. Go one block east and take a right on Wyandotte. Garage is on the corner of 10th street and Wyandotte on the right.
- · Garage is 7 feet throughout.
- Parking Rates are \$1 for every 20 minutes. \$10 daily max. \$10 Lost ticket.
- Card Only Visa, Master Card, American Express, and Discover

### 1036 WYANDOTTE GARAGE

1036 WYANDOTTE ST, KANSAS CITY, MO 64105

- Exit the drive and take a right down Central St. Go 2 blocks north take a right on 10th St. Go one block east and take a right on Wyandotte. Directly across from the YMCA parking lot. 1036
   Wyandotte Garage is on the left.
- Garage is 6 feet 8 inches throughout.
- Parking Rates are \$1 for every 20 minutes. \$10 daily max. \$10 Lost ticket.
- Card Only Visa, Master Card, American Express, and Discover

### SURFACE LOT AT CORNER OF 12TH ST. AND BROADWAY 1216 BROADWAY BLVD, KANSAS CITY, MO 64105

- Exit the end of the drive and take a left onto 12th street, take a Right on Wyandotte St, go one block south and take a right on 13th St, go two blocks west & right on Broadway Blvd. Located on right side.
- Daily parking rates average \$20/24-hours