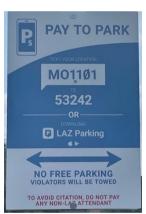

### SURFACE LOT AT CORNER OF 12TH ST. AND BROADWAY 1216 BROADWAY BLVD, KANSAS CITY, MO 64105

- Exit the end of the drive and take a left onto 12th street, take a Right on Wyandotte St, go one block south and take a right on 13th St, go two blocks west & right on Broadway Blvd. Located on right side.
- Daily parking rates average \$20/24-hours